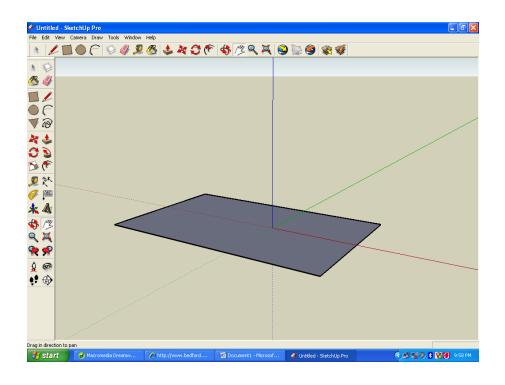

**Step 1:** Create a rectangle. Use the TAPE MEASURE TOOL to see how it measures. Use the SCALE tool to change the size so it measures 40 feet long by 25 feet wide. (You don't have to be too precise- it's okay if you're within one foot).