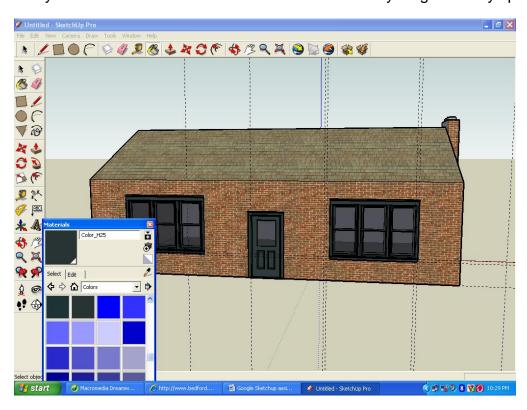

## Google Sketchup assignment 2

**The assignment:** Make a house with a 40' x 25' base, with a roof that begins at 10' and peaks at 16'. Use the TAPE MEASURE TOOL to get exact measurements. Create a yard with a driveway and tree. The finished product should look something like this (you can change the colors and textures):

**Step 7:** Use the MATERIALS BROWSER to select doors and windows, and a stone, brick, or wood facing for the house.

Use your TAPE MEASURE TOOL to make sure everything is evenly spaced.

**Step 7:** Use the RECTANGLE TOOL to add a yard, sidewalk and driveway. Use the MATERIALS browser to make the yard look like grass and the driveway look like asphalt or concrete.