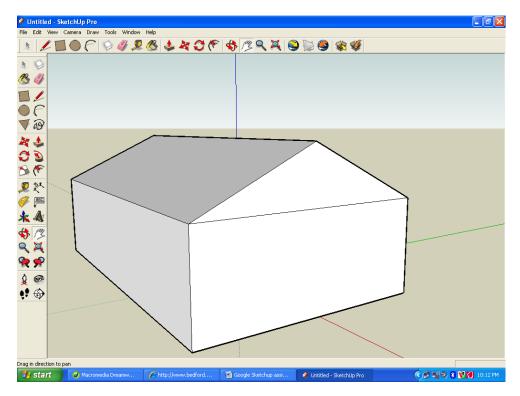

**Step 5:** Use the PUSH/PULL tool to eliminate the extra roof.

**Step 6:** Create a 17' chimney on the side. Use the RECTANGLE TOOL to make small rectangle and the PUSH/PULL tool to pull it up about a foot higher than the roof. Use the TAPE MEASURE TOOL to check the height and the PUSH/PULL tool to readjust as needed.