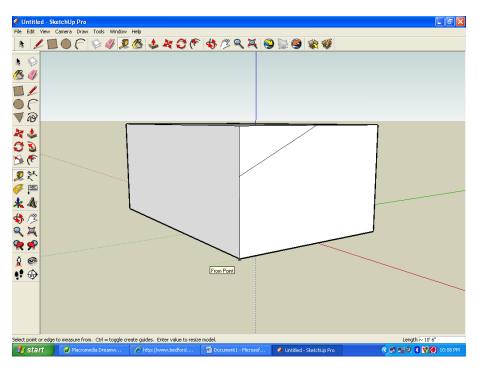

**Step 3:** Use the LINE TOOL to find the midpoint on the side of your roof and draw a diagonal line to one side. The line should be ten feet up the side. Use your TAPE MEASURE TOOL to measure and make sure the lowest point of your roof begins at 10 feet above ground.

**Step 4:** Draw a line, parallel to the ground, across the house to the other side. Remember, if the line is parallel to the ground it will change to GREEN. Then complete your triangle back up to your midpoint.