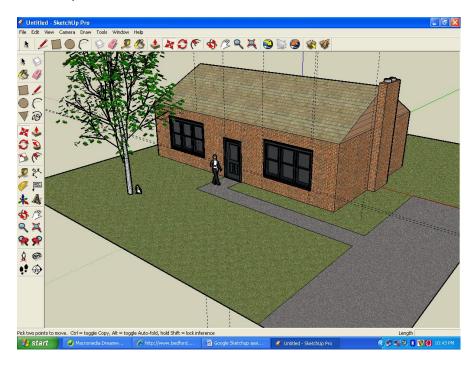

## Google Sketchup assignment 2

**The assignment:** Make a house with a 40' x 25' base, with a roof that begins at 10' and peaks at 16'. Use the TAPE MEASURE TOOL to get exact measurements. Create a yard with a driveway and tree. The finished product should look something like this (you can change the colors and textures):