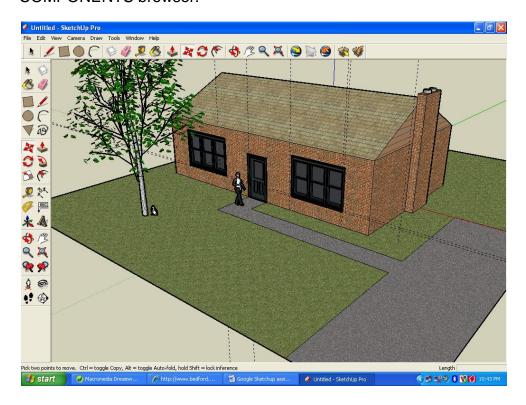

**Step 8:** Add trees, hedges, plants, bushes, a car, a fence or anything else you like from the COMPONENTS browser.