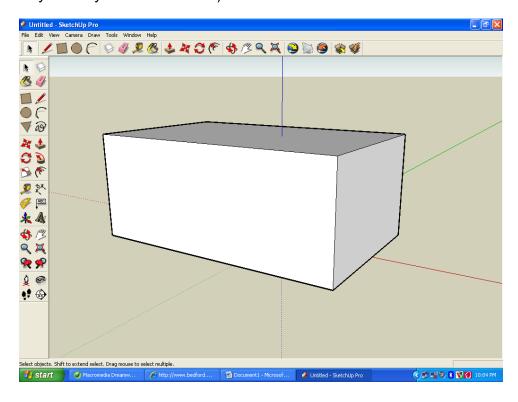

**Step 2:** Use the PUSH/PULL tool to pull the box up to 16 feet tall. Use the TAPE MEASURE TOOL to check your measurements and the PUSH/PULL tool to readjust as needed (the SCALE tool will only make your box crooked).