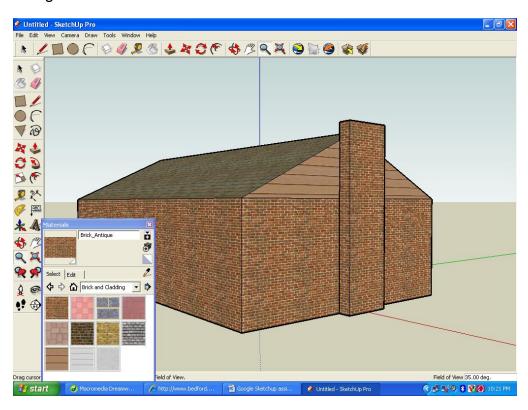

**Step 7:** Use the MATERIALS BROWSER to select doors and windows, and a stone, brick, or wood facing for the house.

Use your TAPE MEASURE TOOL to make sure everything is evenly spaced.

**Step 7:** Use the RECTANGLE TOOL to add a yard, sidewalk and driveway. Use the MATERIALS browser to make the yard look like grass and the driveway look like asphalt or concrete.