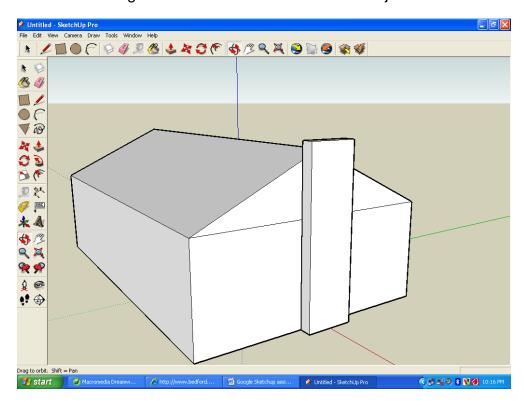

**Step 5:** Use the PUSH/PULL tool to eliminate the extra roof.

**Step 6:** Create a 17' chimney on the side. Use the RECTANGLE TOOL to make small rectangle and the PUSH/PULL tool to pull it up about a foot higher than the roof. Use the TAPE MEASURE TOOL to check the height and the PUSH/PULL tool to readjust as needed.