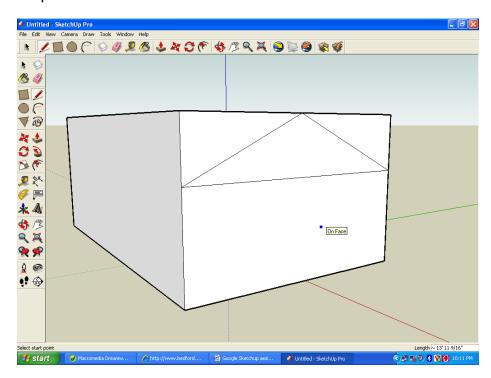

**Step 3:** Use the LINE TOOL to find the midpoint on the side of your roof and draw a diagonal line to one side. The line should be ten feet up the side. Use your TAPE MEASURE TOOL to measure and make sure the lowest point of your roof begins at 10 feet above ground.

**Step 4:** Draw a line, parallel to the ground, across the house to the other side. Remember, if the line is parallel to the ground it will change to GREEN. Then complete your triangle back up to your midpoint.