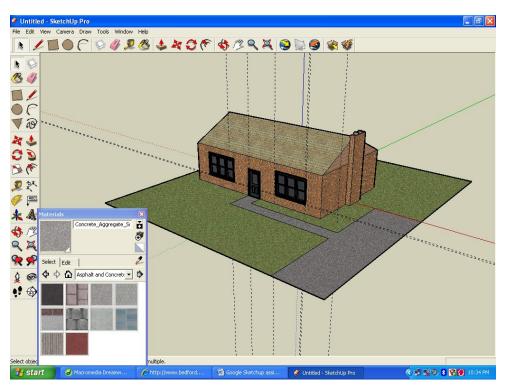

**Step 7:** Use the MATERIALS BROWSER to select doors and windows, and a stone, brick, or wood facing for the house.

Use your TAPE MEASURE TOOL to make sure everything is evenly spaced.

**Step 7:** Use the RECTANGLE TOOL to add a yard, sidewalk and driveway. Use the MATERIALS browser to make the yard look like grass and the driveway look like asphalt or concrete.