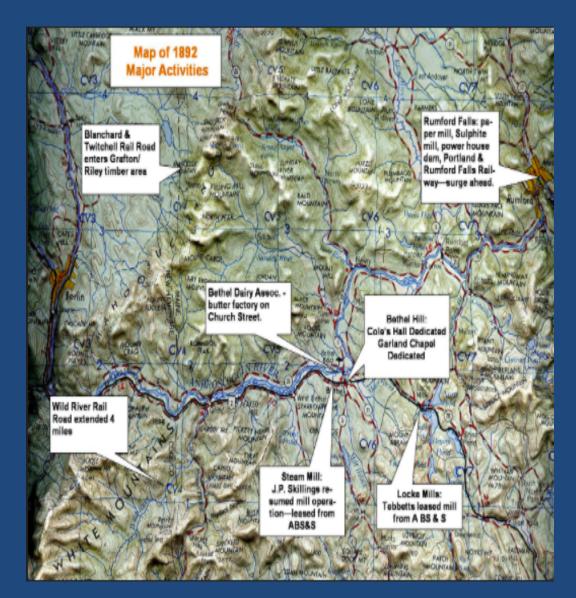

# What is an Annotated Map?

An Annotated Map is one that is made out of pictures with comments/ writing that helps explain the map